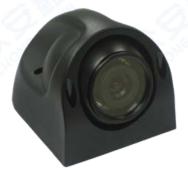

# Flank View Lizard Camera

ACCESSORY

### **FLANK CAMERA**

### **Product:**

Analog High Definition prevent violent destruction flank view lizard camera

10 Pieces LED, 10 meters IR distance, DC12V input