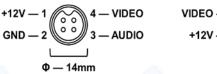

All: 185 g                                                       |                                     |
| Waterproof             | IP67 For Housing                                                             |                                     |
| Operating Condition    | Temp.:-25°C to +55°C, Humidity<95%                                           |                                     |
| Housing Color          | Black, Optional Color By Order Quantity                                      |                                     |

# > Specifications are subject to change without prior notice

# Packing List:

| Camera              | 1 |
|---------------------|---|
| Instruction manual  | 1 |
| Self-Drilling Screw | 4 |
| Mounting Plug       | 4 |

# **Product Size:**



### Connection:





## **Installation Holes:**