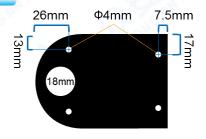

|                                     |
| Waterproof             | IP67 For Housing                                                             |                                     |
| Operating Condition    | Temp.:-25°C to +55°C, Humidity<95%                                           |                                     |
| Housing Color          | Black, Optional Color By Order Quantity                                      |                                     |

# > Specifications are subject to change without prior notice

# Packing List:

| Camera              | 1 |
|---------------------|---|
| Instruction manual  | 1 |
| Self-Drilling Screw | 4 |
| Mounting Plug       | 4 |

# **Product Size:**



### Connection:





## **Installation Holes:**