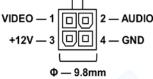

ll: 185 g                                                       |                                     |
| Waterproof             | IP67 For Housing                                                             |                                     |
| Operating Condition    | Temp.:-25°C to +55°C, Humidity<95%                                           |                                     |
| Housing Color          | Black, Optional Color By Order Quantity                                      |                                     |

# > Specifications are subject to change without prior notice

# Packing List:

| Camera              | 1 |
|---------------------|---|
| Instruction manual  | 1 |
| Self-Drilling Screw | 4 |
| Mounting Plug       | 4 |

# **Product Size:**



### Connection:





## **Installation Holes:**