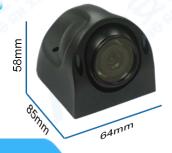

# **Product Size:**

# Specifications:

| Model                  | AC-7AP-FLHR                                                                  | AC-1HP-FLHR                         |
|------------------------|------------------------------------------------------------------------------|-------------------------------------|
| CCD or CMOS            | 1/3"Sony HAD II CCD                                                          | 1/3"CMOS 720P                       |
| Resolution             | 700 TVL                                                                      | 1.30 Mega Pixel                     |
| Effective Pixels       | PAL: 960Hx720V<br>NTSC: 960Hx612V                                            | PAL: 1280Hx960V<br>NTSC: 1280Hx720V |
| TV System              | PAL / NTSC (Optional Before Factory)                                         |                                     |
| Auto Control           | Auto Gain Control, Back Light Compensation White Balance, Electronic Shutter |                                     |
| Image Mirror           | Optional Before Factory                                                      |                                     |
| Lens                   | f=2.8mm View Angle 89degree<br>Optional 3.6, 6, 8 mm                         |                                     |
| Light Sensitivity      | 0 Lux @ F1.2 (IR ON)                                                         |                                     |
| Infrared Spectrum      | 850nm or 940 nm                                                              |                                     |
| Infrared LED Range     | 10 LEDs Ø5 IR 12 Meters                                                      |                                     |
| Auto IR control        | 3~5 Lux Cut                                                                  |                                     |
| Signal to Noise Ratio  | SNR>50 dB, (AGC Close)                                                       |                                     |
| Video Output           | 1V p-p, 75Ω,                                                                 |                                     |
| Audio Output           | Null                                                                         |                                     |
| Power Consumption      | 12V DC $\pm$ 5%, 100mA, 1.2W                                                 |                                     |
| A / V, Power Interface | Aviation, 4PIN Interface Optional                                            |                                     |
| Adjustment             | Horizontal 0, Vertical 0~60                                                  |                                     |
| Dimensions             | (L x W x H) 86 x 64 x 58 mm                                                  |                                     |
| Packing Size           | (L x W x H) 85 x 100 x 85 mm                                                 |                                     |
| Product Weight         | Net: 165 g, All: 185 g                                                       |                                     |
| Waterproof             | IP67 For Housing                                                             |                                     |
| Operating Condition    | Temp.:-25°C to +55°C, Humidity<95%                                           |                                     |
| Housing Color          | Black, Optional Color By Order Quantity                                      |                                     |